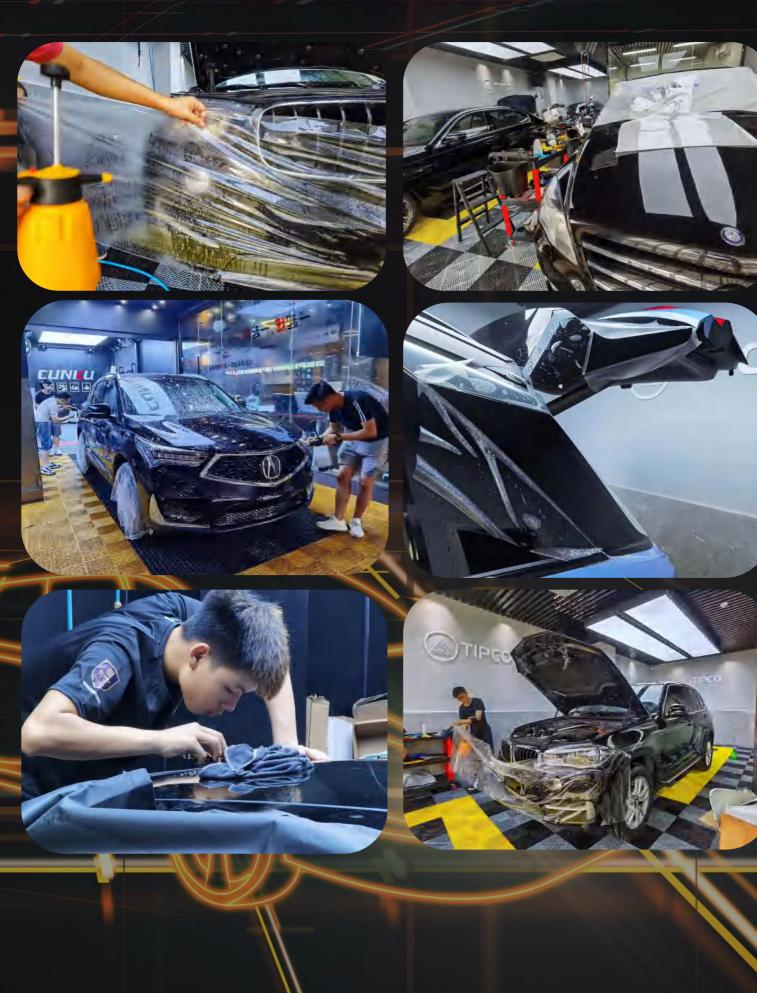

360° protect your car paint



## GMT® We Serve Your Needs Fearless to Scratching

Outstanding anti-scratch performance, extreme protection

Scratching test with a brick

No damage after tearing off the film

### **Superior Resistant to Scraping**

Small scratches Self-repairing layer, save worry

\*Using hot water above 60°C or hair dryer

**Small Scratches** 



## Antifouling

Anti-oil & Waterproof · Easy to Clean · Fearless to Scrawling

### **Resistance to high temperature**

No worry even under the blazing sun for a long time



## **Aliphatic Series TPU Material**

Multilayer composite structure, farewell to paint damage



## Why Choose GMT®? Consequences of Inferior Film



#### **Unglued & Leave marks**



#### Faded & Yellowed





sy to tear off & Traceless

# **Real Cases**