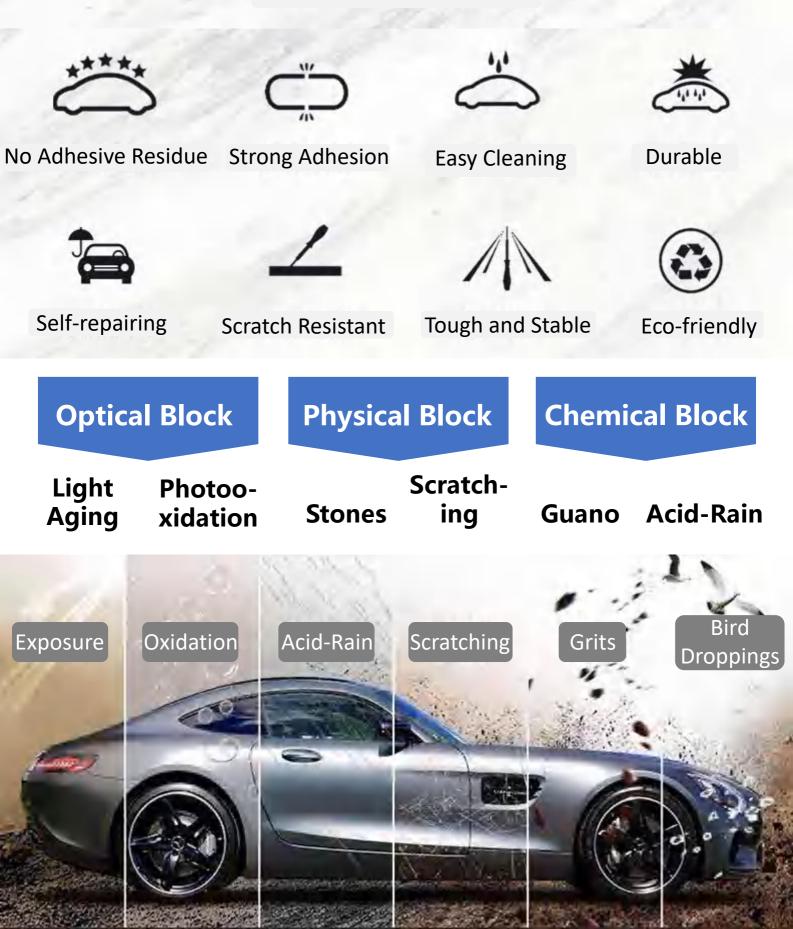

### What's your car suffering?

Scratching

Scrawl

#### **Highway stones**

#### **Door Collision**

**Bird Droppings** 

### **Paint Aging**

**Paint Corrosion** 

## Multiple problems, One solution!