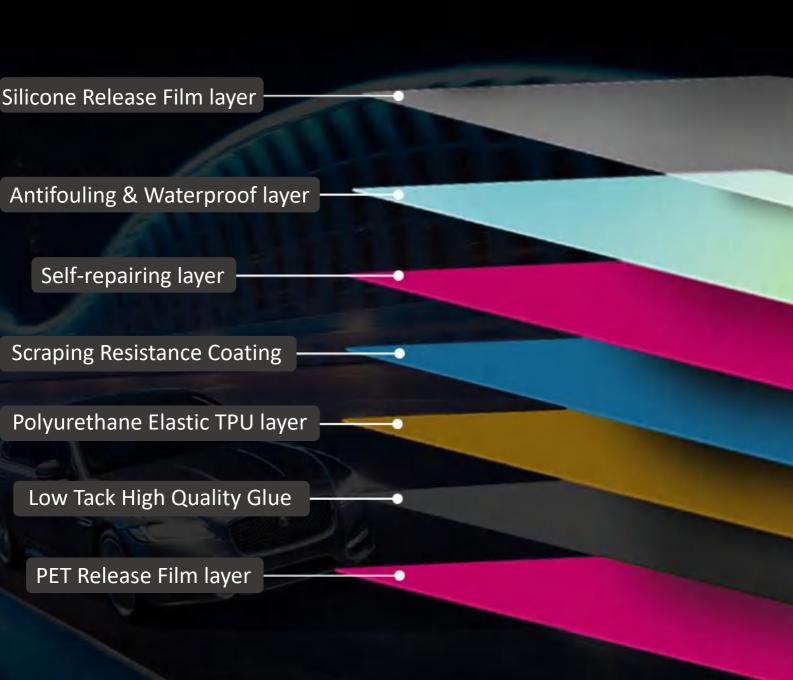

## **Aliphatic Series TPU Material**

Multilayer composite structure, farewell to paint damage