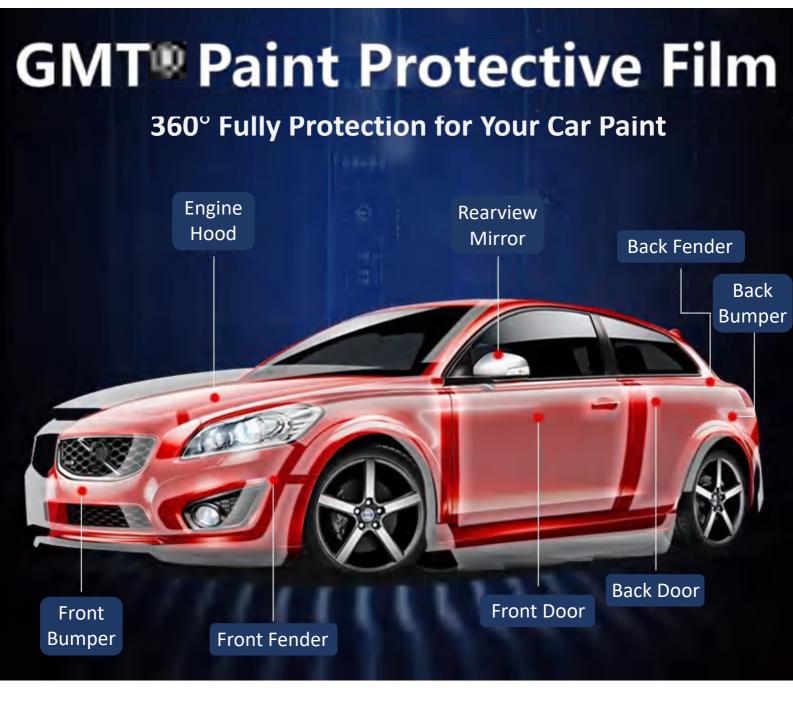

# Invisible Car Paint Protection Film

Extreme Protection · Harmless to car paint East to tear · Keep new

### What's your car suffering?



Scratching



Scrawl



#### **Highway stones**





#### **Door Collision**

**Bird Droppings** 

### **Paint Aging**

**Paint Corrosion** 

## Multiple problems, One solution!



### 8 Core Advantages, fully protection.

360° protect your car paint



## GMT® We Serve Your Needs Fearless to Scratching

Outstanding anti-scratch performance, extreme protection

Scratching test with a brick

No damage after tearing off the film

### **Superior Resistant to Scraping**

Small scratches Self-repairing layer, save worry

\*Using hot water above 60°C or hair dryer

**Small Scratches** 



## Antifouling

Anti-oil & Waterproof · Easy to Clean · Fearless to Scrawling

### **Resistance to high temperature**

No worry even under the blazing sun for a long time



## **Aliphatic Series TPU Material**

Multilayer composite structure, farewell to paint damage



## Why Choose GMT®? Consequences of Inferior Film



#### **Unglued & Leave marks**



#### Faded & Yellowed





sy